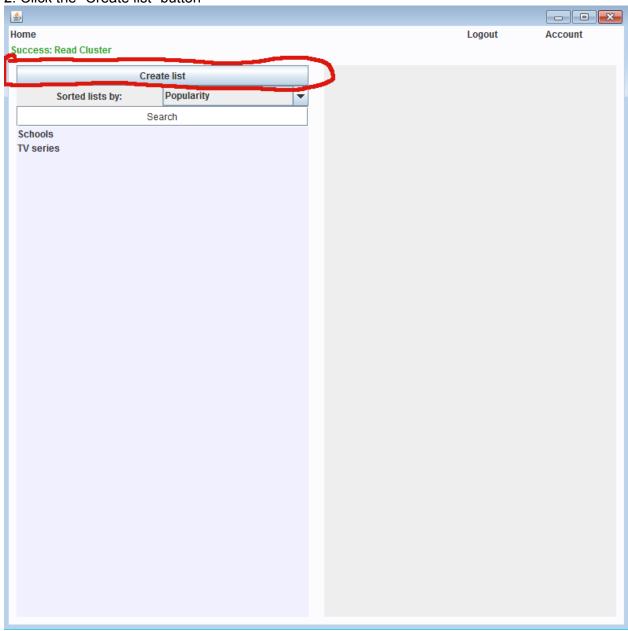

#### 2. Click the "Create list" button

3. Fill in a list name and as many entities as you wish and click the "Create List" button

4. Your new list now shows up in the listview