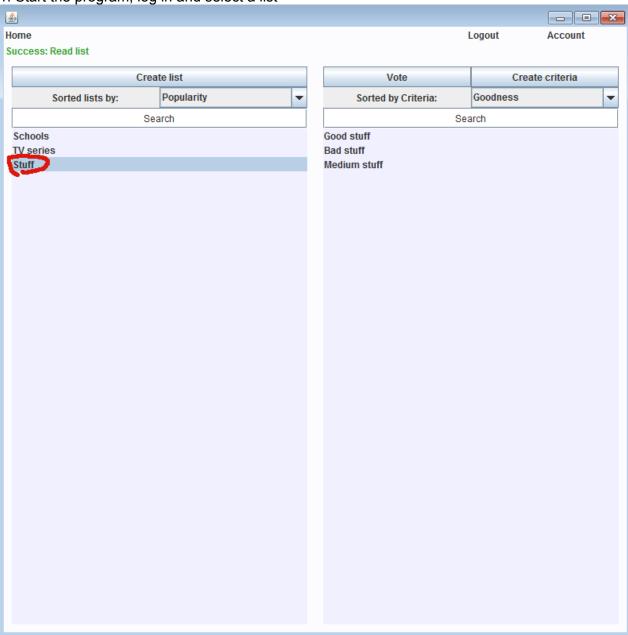

# **User Manual**

- 1. Registering2. Logging in3. Creating a list
- 4. Creating a criteria
  5. Voting

## 1. Registering

1. Start the program and click the "Register" text



2. Enter your details and click the "Register" button



# 2. Logging in



2. Enter your details and click the "Login" button



# 3. Creating a list

1. Start the program and login



#### 2. Click the "Create list" button



3. Fill in a list name and as many entities as you wish and click the "Create List" button



4. Your new list now shows up in the listview



## 4. Creating a criteria

1. Start the program, login and select a list



#### 2. Click the "Create criteria" button



3. Type in a criteria name and click "Create criteria" <u>&</u>



## 5. Voting

1. Start the program, log in and select a list



#### 2. Click the "Vote" button



3. At the top you are shown which criteria you are considering and at the bottom left and right you are shown the name of the two entities you are comparing.



4. Select which one you think fits the criteria best by selecting one of the dots at the bottom, then click the "VERSUS" button to get your next comparison.



5. Keep doing this until you've completed all the comparisons, then you may return to your home menu but clicking the "Home" button Home Logout Account Error: Congratulations! You've voted on all items!