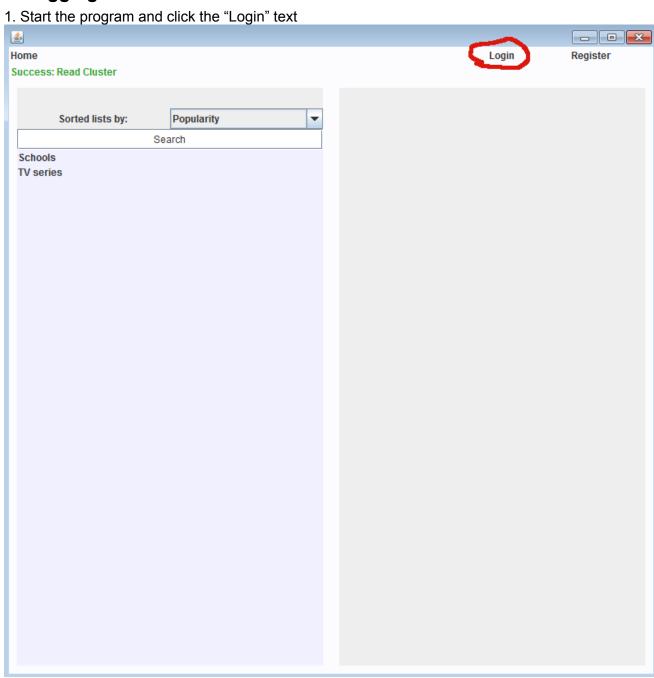

# **User Manual**

- 1. Registering2. Logging in3. Creating a list
- 4. Creating a criteria
  5. Voting

## 1. Registering

1. Start the program and click the "Register" text



2. Enter your details and click the "Register" button



# 2. Logging in



2. Enter your details and click the "Login" button



# 3. Creating a list

1. Start the program and login



#### 2. Click the "Create list" button



3. Fill in a list name and as many entities as you wish and click the "Create List" button



4. Your new list now shows up in the listview



## 4. Creating a criteria

1. Start the program, login and select a list



#### 2. Click the "Create criteria" button



3. Type in a criteria name and click "Create criteria" <u>&</u>



## 5. Voting

1. Start the program, log in and select a list



#### 2. Click the "Vote" button



3. At the top you are shown which criteria you are considering and at the bottom left and right you are shown the name of the two entities you are comparing.



4. Select which one you think fits the criteria best b