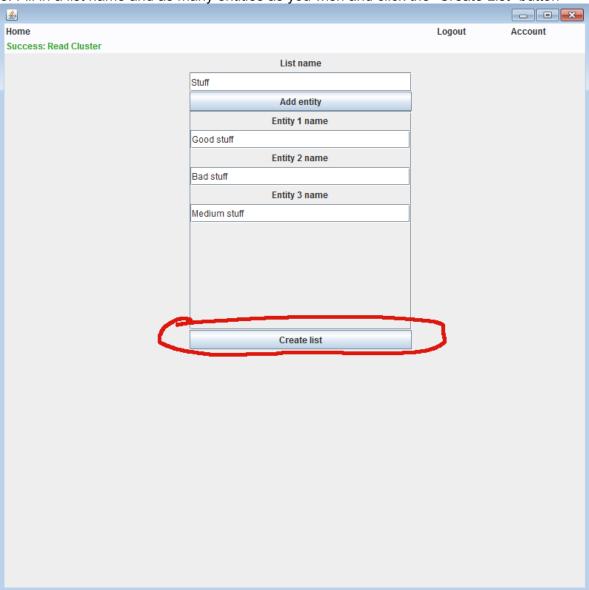

#### 2. Click the "Create list" button

3. Fill in a list name and as many entities as you wish and click the "Create List" button

4. Your new list now shows up in the listview