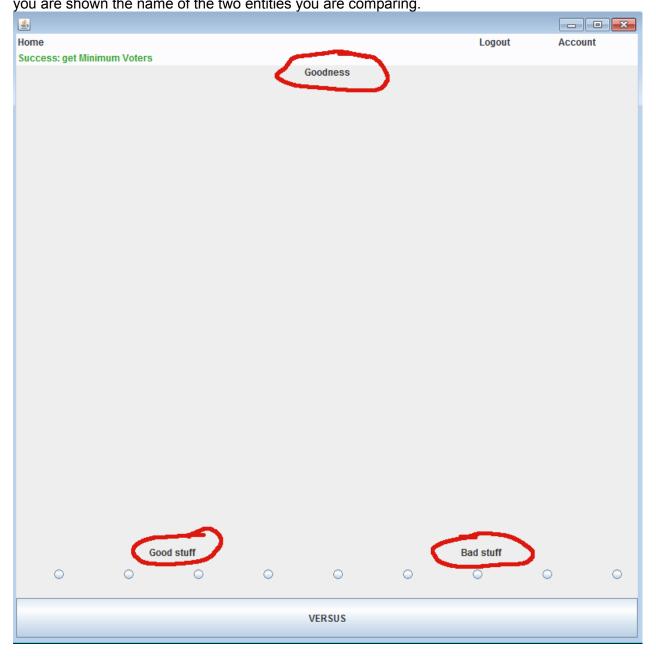

#### 2. Click the "Vote" button

3. At the top you are shown which criteria you are considering and at the bottom left and right you are shown the name of the two entities you are comparing.

4. Select which one you think fits the criteria best by selecting one of the dots at the bottom, then click the "VERSUS" button to get your next comparison.