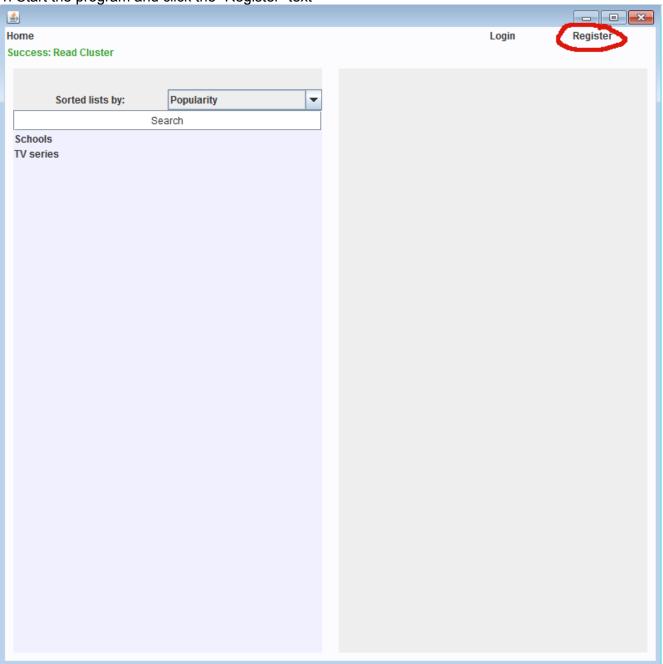

## 1. Registering

1. Start the program and click the "Register" text

2. Enter your details and click the "Register" button