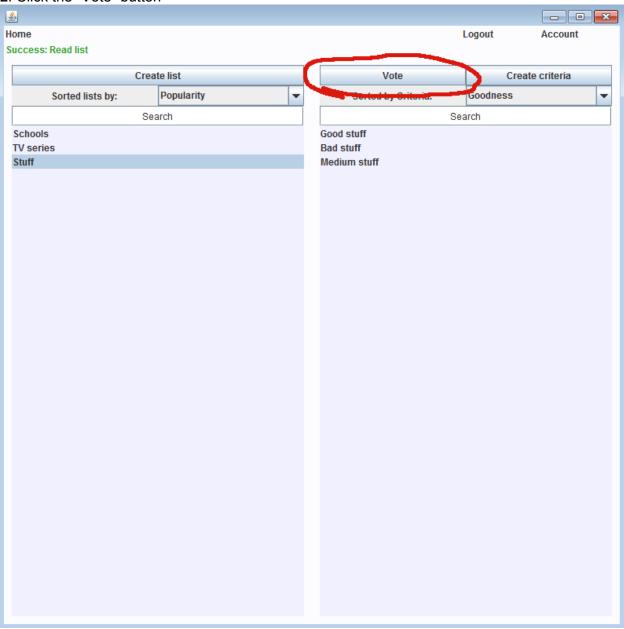

## 5. Voting

1. Start the program, log in and select a list

#### 2. Click the "Vote" button

3. At the top you are shown which criteria you are considering and at the bottom left and right you are shown the name of the two entities you are comparing.

4. Select which one you think fits the criteria best by selecting one of the dots at the bottom, then click the "VERSUS" button to get your next comparison.