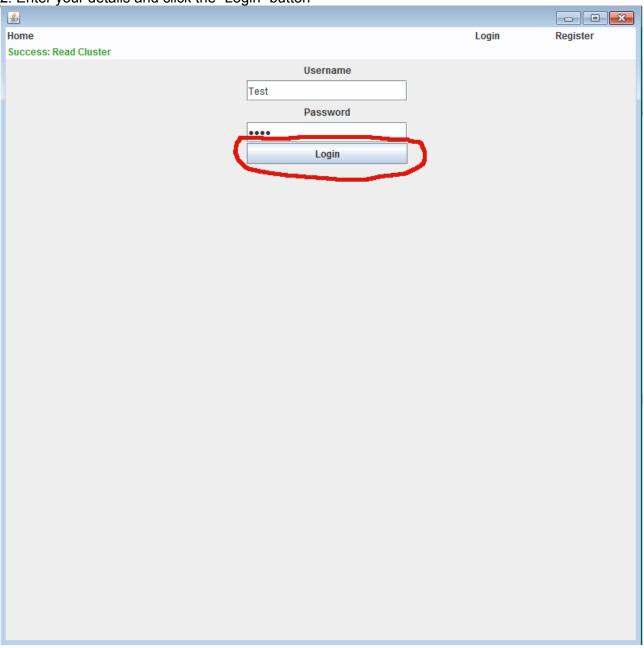

# **User Manual**

- 1. Registering2. Logging in3. Creating a list
- 4. Creating a criteria
  5. Voting

## 1. Registering

1. Start the program and click the "Register" text



2. Enter your details and click the "Register" button



# 2. Logging in



2. Enter your details and click the "Login" button



# 3. Creating a list

1. Start the program and login



#### 2. Click the "Create list" button



3. Fill in a list name and as many entities as you wish and click the "Create List" button



4. Your new list now shows up in the listview



## 4. Creating a criteria

1. Start the program, login and select a list



#### 2. Click the "Create criteria" button



3. Type in a criteria name and click "Create criteria" <u>&</u>



## 5. Voting

1. Start the program, log in and select a list



#### 2. Click the "Vote" button



3. At the top you are shown which criteria you are considering and at the bottom left and right you are shown the name of the two entities you are comparing.



4. Select which one you think fits the criteria best by selecting one of the dots at the bottom, then click