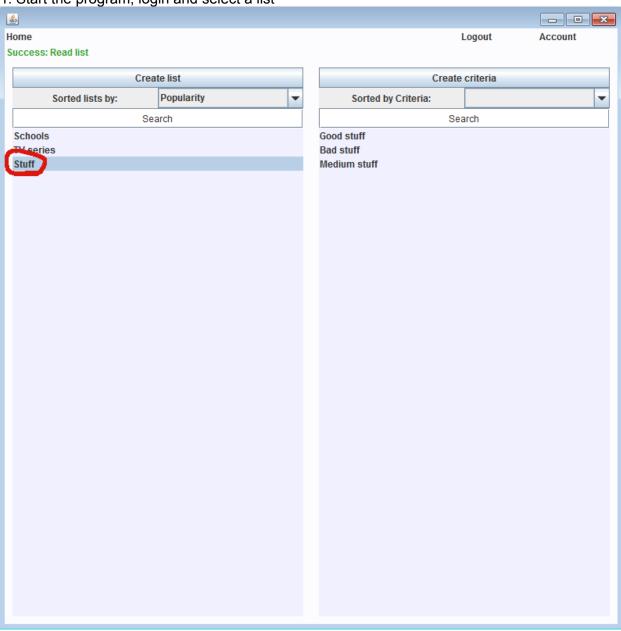

# **User Manual**

- 1. Registering2. Logging in3. Creating a list
- 4. Creating a criteria
  5. Voting

## 1. Registering

1. Start the program and click the "Register" text



2. Enter your details and click the "Register" button



# 2. Logging in



2. Enter your details and click the "Login" button



# 3. Creating a list

1. Start the program and login



#### 2. Click the "Create list" button



3. Fill in a list name and as many entities as you wish and click the "Create List" button



4. Your new list now shows up in the listview



## 4. Creating a criteria

1. Start the program, login and select a list



#### 2. Click the "Create criteria" button



3. Type in a criteria name and click "Create criteria" <u>&</u>



## 5. Voting

1. Start the program, log in and select a list



#### 2. Click the "Vote" button



3. At the top you are shown which criteria you are considering and at the bottom left and right you are shown the name of the two entities you are comparing.



4. Select which one you think fits the criteria best by selecting one of the dots at the bottom, then click the "VERSUS" button to get your next comparison.



5. Keep doing this until you've completed all the comparisons, then you may return to your home menu but clicking the "Home" button Home Logout Account Error: Congratulations! You've voted on all items!