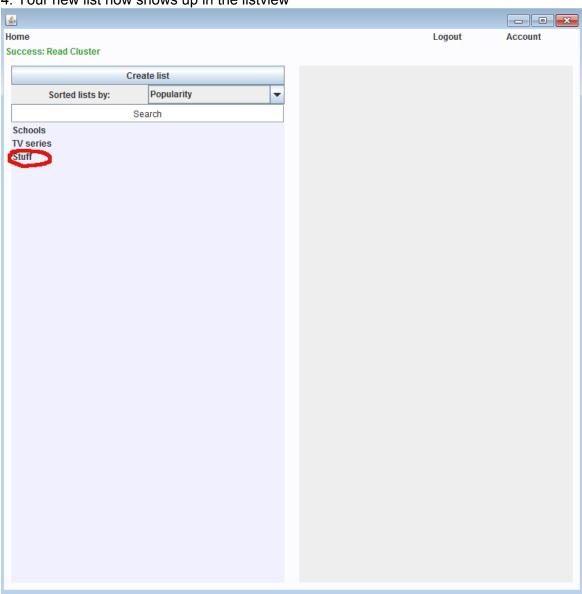

#### 2. Click the "Create list" button

3. Fill in a list name and as many entities as you wish and click the "Create List" button

4. Your new list now shows up in the listview