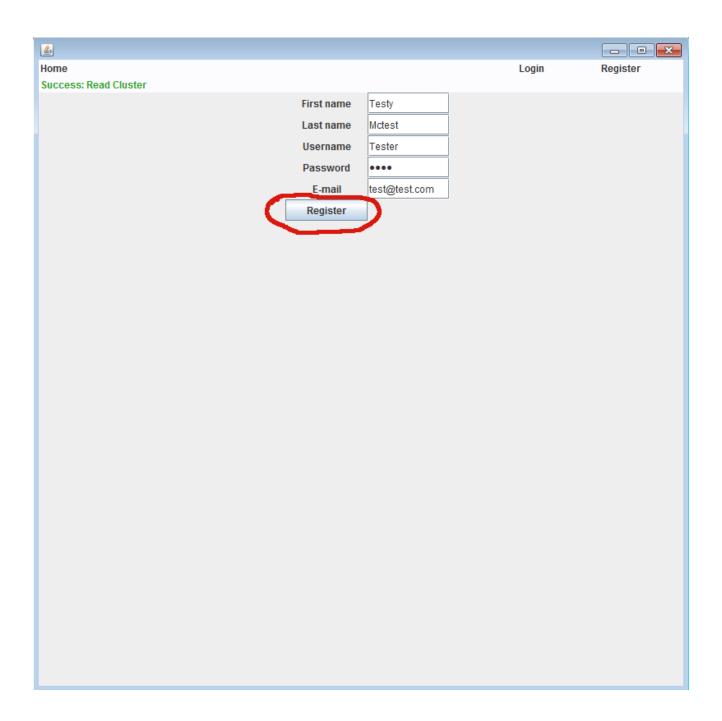

## 1. Registering

1. Start the program and click the "Register" text

2. Enter your details and click the "Register" button