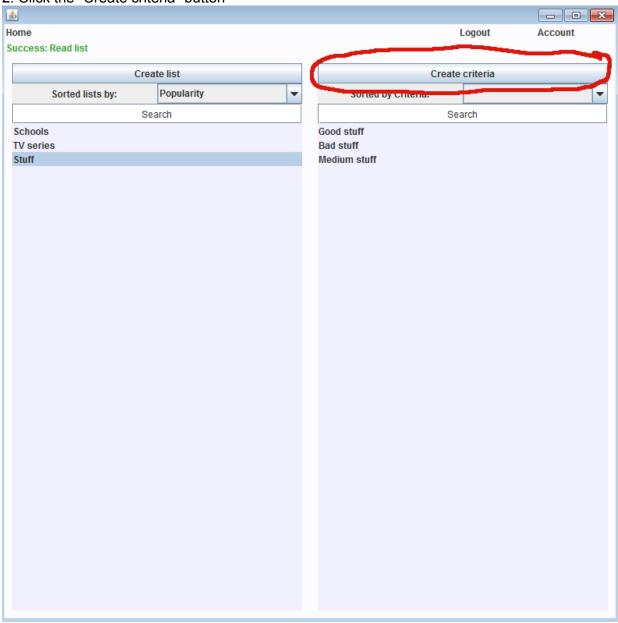

#### 2. Click the "Create criteria" button

3. Type in a criteria name and click "Create criteria" <u>&</u>