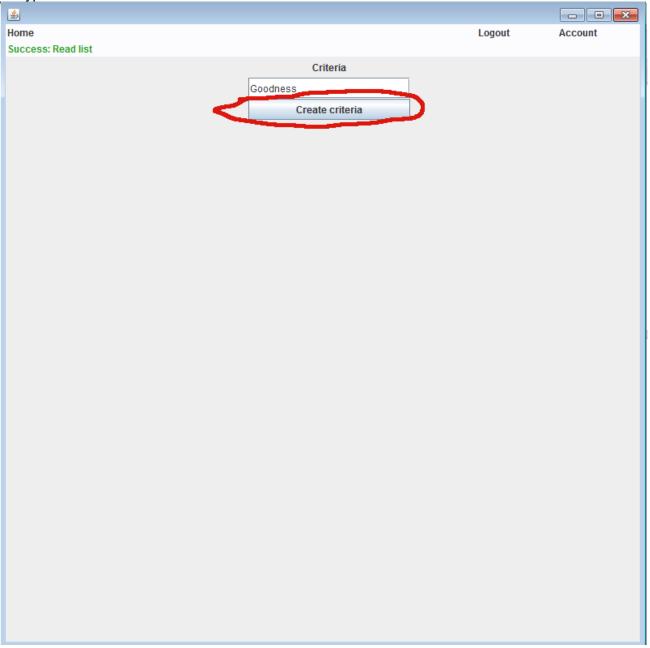

#### 2. Click the "Create criteria" button

3. Type in a criteria name and click "Create criteria" <u>&</u>