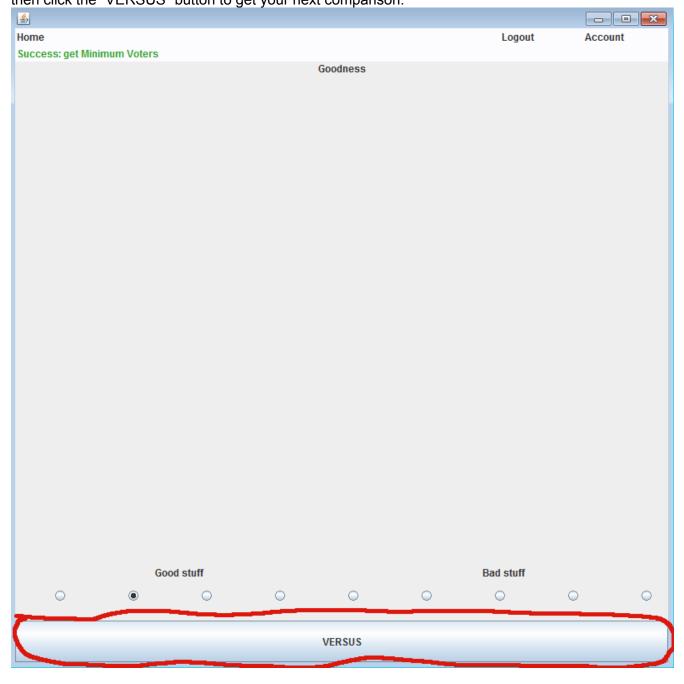

#### 2. Click the "Vote" button

3. At the top you are shown which criteria you are considering and at the bottom left and right you are shown the name of the two entities you are comparing.

4. Select which one you think fits the criteria best by selecting one of the dots at the bottom, then click the "VERSUS" button to get your next comparison.